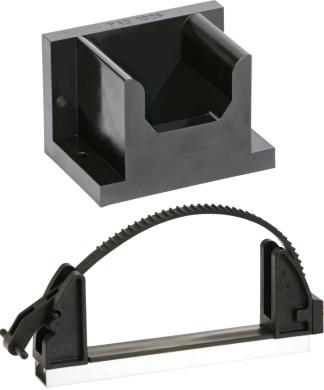

# P/N: K5026-SA SPREADER BASE MT. (SUPER ADJUSTAMOUNT)

The Spreader Base Pocket/SA Mounting Kit combines the K5050 SuperAdjustamount with the durability and versatility of the 1026 Spreader Base Pocket. Pocket can secure and locate spreader tips.

### **FEATURES**

- Heavy duty construction
- Multiple mounting positions
- · Mounts most spreaders and combi tools
- Weather, UV resistant
- Non-conductive
- Includes Stainless Steel fasteners
- · Mounts to PAC tool boards and other flat surfaces
- Straps available in Yellow, Black and Orange