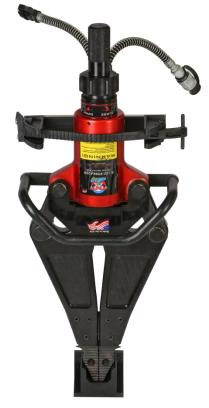

The SPREADER BASE TOOL MOUNTING KIT combines K5050 Super Adjustamount and 1026 Spreader Base Mount to support, locate and secure most all rescue tools including Cutters, Spreaders and Combi tools. Works great with the eDraulic tools. Your tools can be mounted vertically, horizontally or angled.

- Heavy duty construction
- Multiple mounting positions
- Mounts most Heavy Rescue tools, even electric tools
- Weather, UV resistant
- Non-conductive