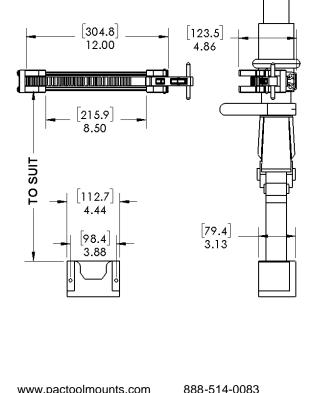

# P/N: K5026-SA SPREADER BASE MT. (SUPER ADJUSTAMOUNT)

The Spreader Base Pocket/SA Mounting Kit combines the K5050 SuperAdjustamount with the durability and versatility of the 1026 Spreader Base Pocket. Pocket can secure and locate spreader tips.

## **TYPICAL SPECIFICATION**

Mounting bracket kit PAC PN K5026SA shall include a heavy duty pocket and a strap bracket to locate and secure spreaders. Components shall be made from tough, corrosion free material. Hardware shall be stainless steel. Users shall be protected from conductivity.

### **SPECIFICATIONS**

| P/N   | WT.    | MAX<br>LOAD | GRIP RANGE   | FLAME<br>TOXICITY<br>CHEMICAL |
|-------|--------|-------------|--------------|-------------------------------|
| K5050 | 1.8lbs | N/A         | UP TO 8.5" W | GOOD                          |
| 1026  | 1.0lbs | N/A         | N/A          | GOOD                          |